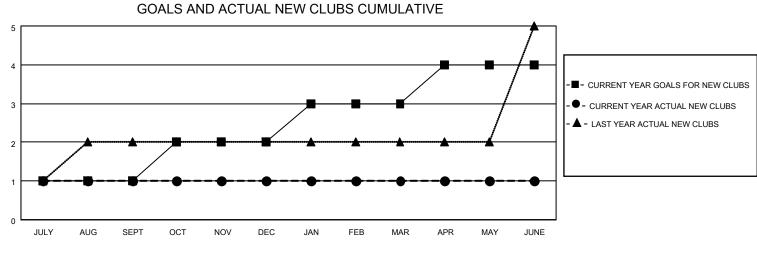

## LOCATION CALIFORNIA

District 4 L6

Results as of: 6/30/2022

| Clubs                 |               |           |               | Members               |                       |                         |                                                    |
|-----------------------|---------------|-----------|---------------|-----------------------|-----------------------|-------------------------|----------------------------------------------------|
| RESULTS FOR 2021-2022 |               |           |               | RESULTS FOR 2021-2022 |                       |                         |                                                    |
| QUARTER               | NEW CLUB GOAL | NEW CLUBS | DROPPED CLUBS | QUARTER MEME          | ER GROWTH NET<br>GOAL | MEMBER GROWTH<br>ACTUAL | DROPPED<br>MEMBERS ACTUAL<br>(including transfers) |
| JULY/AUG/SEPT         | 1             | 1         | 1             | JULY/AUG/SEPT         | 50                    | 154                     | 56                                                 |
| OCT/NOV/DEC           | 1             | 0         | 2             | OCT/NOV/DEC           | 25                    | 68                      | 58                                                 |
| JAN/FEB/MAR           | 1             | 0         | 0             | JAN/FEB/MAR           | 25                    | 51                      | 35                                                 |
| APR/MAY/JUNE          | 1             | 0         | 0             | APR/MAY/JUNE          | 25                    | 51                      | 78                                                 |