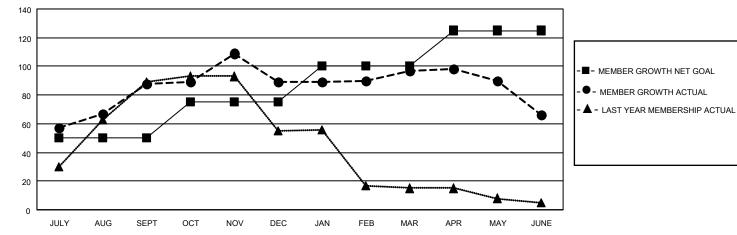

## LOCATION CALIFORNIA

District 4 L6

Results as of: 6/30/2022

| Clubs                 |               |           |               | Members               |                       |                         |                                                    |
|-----------------------|---------------|-----------|---------------|-----------------------|-----------------------|-------------------------|----------------------------------------------------|
| RESULTS FOR 2021-2022 |               |           |               | RESULTS FOR 2021-2022 |                       |                         |                                                    |
| QUARTER               | NEW CLUB GOAL | NEW CLUBS | DROPPED CLUBS | QUARTER MEME          | ER GROWTH NET<br>GOAL | MEMBER GROWTH<br>ACTUAL | DROPPED<br>MEMBERS ACTUAL<br>(including transfers) |
| JULY/AUG/SEPT         | 1             | 1         | 1             | JULY/AUG/SEPT         | 50                    | 154                     | 56                                                 |
| OCT/NOV/DEC           | 1             | 0         | 2             | OCT/NOV/DEC           | 25                    | 68                      | 58                                                 |
| JAN/FEB/MAR           | 1             | 0         | 0             | JAN/FEB/MAR           | 25                    | 51                      | 35                                                 |
| APR/MAY/JUNE          | 1             | 0         | 0             | APR/MAY/JUNE          | 25                    | 51                      | 78                                                 |